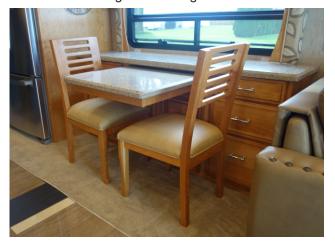

| cal sample will be needed                              | )75.00 |                  |  |
| Step 6: Shipping or Install                       |                                                        |        |                  |  |
| ShipVaries                                        | 5                                                      |        |                  |  |
| Install40                                         | 00.00                                                  |        |                  |  |

# Desk Standard Features and Options



Regular small drawer



Laptop pullout tray



Adjustable shelf



Regular medium drawer



Adjustable pullout drawer



Desk wire grommet



Letter size file drawer



Adjustable pullout shelves



Legless/Floating Table