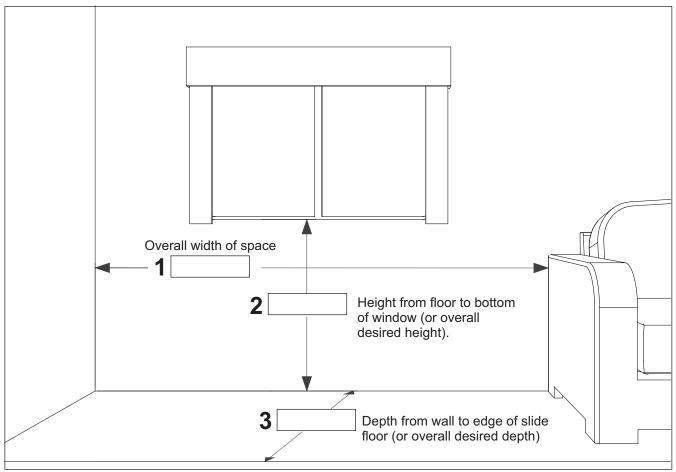

### Page 4: Executive Desk Dimension Sheet

This page shows the dimensions needed from your space for us to determine the proper size and layout of your desk. You can list space dimensions, component dimensions, and other key measurements. Enter each dimension into the blue box in the appropriate field.

## **Step 1:** Overall Space Dimensions

Enter the appropriate dimensions into the numbered boxes below