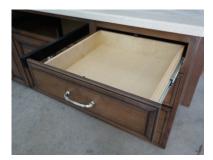

#### **Features**

(find corresponding numbers on print below for location)

- 1 1 Laptop pullout tray
- 2 2 Adj. pullout shelves
- 3 1 Table Space
- 4 1 Adj. center shelf
- (5) 1 Small drawer
- (6) 1 Medium drawer
- 7 1 Letter size file drawer

# Desk Standard Features and Options

Regular small drawer

Laptop pullout tray

Adjustable shelf

Regular medium drawer

Adjustable pullout drawer

Desk wire grommet

Letter size file drawer