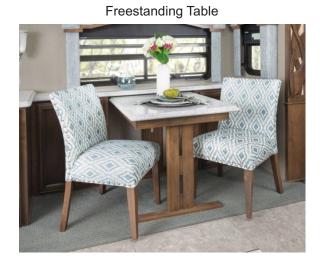

### Page 6: Desk Standard Features and Options

This page shows photos of the standard features and options available. It also shows 2 different table types that are available. Note: freestanding table is only compatible with the Classic Desk. this is a different item.