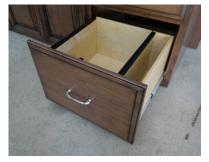

# Desk Standard Features and Options

Regular small drawer

Laptop pullout tray

Adjustable shelf

Regular medium drawer

Adjustable pullout drawer

Desk wire grommet

Letter size file drawer