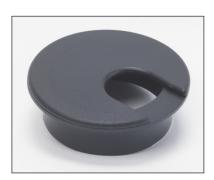

# Desk Standard Features and Options

Regular small drawer

Laptop pullout tray

Adjustable shelf

Regular medium drawer

Adjustable pullout drawer

Desk wire grommet

Letter size file drawer