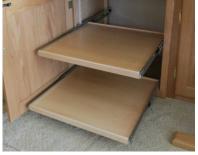

# Standard Layout

| Laptop pullout tray                       | Legless Table                      | Drawer      |
|-------------------------------------------|------------------------------------|-------------|
| 2 doors with 2 adjustable pullout shelves | 2 doors with 1<br>adjustable Shelf | Drawer      |
|                                           |                                    | File Drawer |

# Reversed Layout

| Drawer      | Legless Table                      | Laptop pullout tray                       |
|-------------|------------------------------------|-------------------------------------------|
| Drawer      |                                    |                                           |
| File Drawer | 2 doors with 1<br>adjustable Shelf | 2 doors with 2 adjustable pullout shelves |