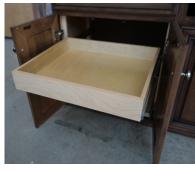

# Desk Standard Features and Options

Regular small drawer

Laptop pullout tray

Adjustable shelf

Regular medium drawer

Adjustable pullout drawer

Desk wire grommet

Letter size file drawer

Adjustable pullout shelves

Legless/Floating Table