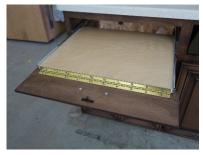

#### **Features**

(find corresponding numbers on print below for location)

- 1 1 Laptop pullout tray
- 2 2 Adj. pullout shelves
- 3 1 Table Space
- 4 1 Adj. center shelf
- (5) 1 Small drawer
- (6) 1 Medium drawer
- 7 1 Letter size file drawer

# Desk Standard Features and Options

Regular small drawer

Laptop pullout tray

Adjustable shelf

Regular medium drawer

Adjustable pullout drawer

Desk wire grommet

Letter size file drawer