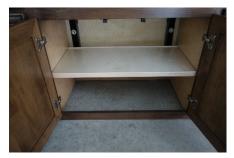

#### **Features**

(find corresponding numbers on print below for location)

- 1 1 Laptop pullout tray
- 2 2 Adj. pullout shelves
- 3 1 Table Space
- 4 1 Adj. center shelf
- (5) 1 Small drawer
- (6) 1 Medium drawer
- 7 1 Letter size file drawer

### **Specifications**

- Solid hardwood face frame
- 3/4" hardwood plywood finished ends
- 1/2" drawer boxes
- Full extension ball bearing slides
- Hidden hinges
- High quality residential finish
- 3/4" Solid hardwood top
- Available in Red Oak, Cherry and Maple hardwood
- Available in 4 wood colors
- Door style will be matched as close as possible
- Cabinet hardware will be matched as close as possible