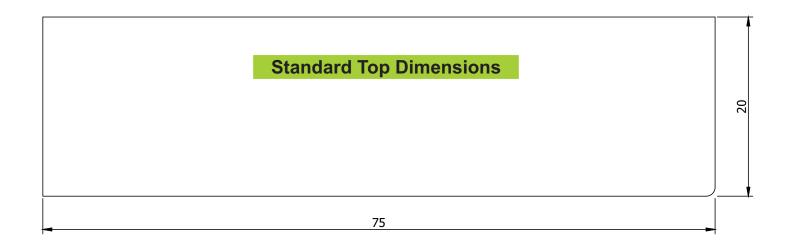

### Page 3: Executive Desk Specifications

This page shows the dimensions of the standard desk, building material specifications, and feature location in the desk. It shows dimensions for the top view, so you can see the overall floor space it would take.

### **Standard Front Dimensions**