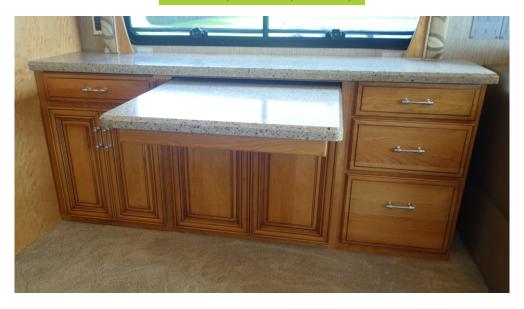

# How to use this guide

Page 2: Executive Desk Layout

This page shows the typical layout for the Executive desk. It also lists where each feature of the desk is located. You can also see the reversed layout, which is the standard layout flipped horizontally. The bottom photo shows what a typical desk looks like when installed.

### Photo (shown with optional table)