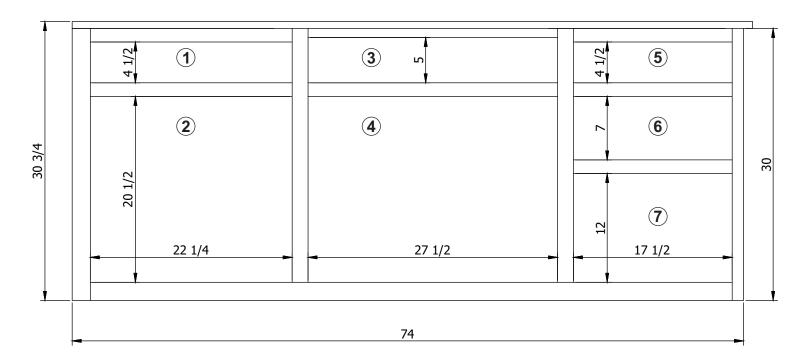

### Page 3: Executive Desk Specifications

This page shows the dimensions of the standard desk, building material specifications, and feature location in the desk. It shows dimensions for the top view, so you can see the overall floor space it would take.

#### **Features**

(find corresponding numbers on print below for location)

- 1 1 Laptop pullout tray
- 2 2 Adj. pullout shelves
- 3 1 Table Space
- 4 1 Adj. center shelf
- (5) 1 Small drawer
- (6) 1 Medium drawer
- 7 1 Letter size file drawer