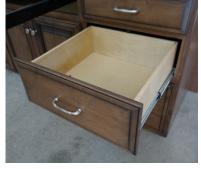

#### **Features**

(find corresponding numbers on print below for location)

- 1 1 Laptop pullout tray
- 2 2 Adj. pullout shelves
- 3 1 Table Space
- 4 1 Adj. center shelf
- (5) 1 Small drawer
- (6) 1 Medium drawer
- 7 1 Letter size file drawer

# Desk Standard Features and Options

Regular small drawer

Laptop pullout tray

Adjustable shelf

Regular medium drawer

Adjustable pullout drawer

Desk wire grommet

Letter size file drawer